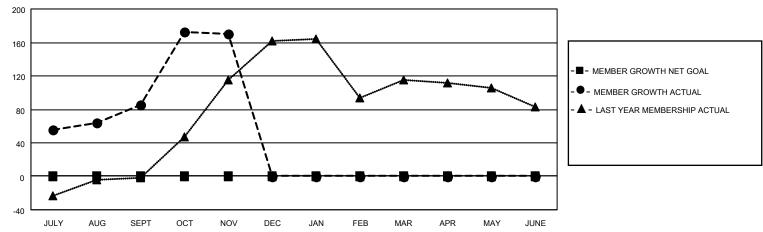

## District 301 C

| Clubs RESULTS FOR 2021-2022 |   |   |   | Members RESULTS FOR 2021-2022 |   |     |    |
|-----------------------------|---|---|---|-------------------------------|---|-----|----|
|                             |   |   |   |                               |   |     |    |
| JULY/AUG/SEPT               | 0 | 2 | 3 | JULY/AUG/SEPT                 | 0 | 150 | 63 |
| OCT/NOV/DEC                 | 0 | 3 | 1 | OCT/NOV/DEC                   | 0 | 152 | 66 |
| JAN/FEB/MAR                 | 0 | 0 | 0 | JAN/FEB/MAR                   | 0 | 0   | 0  |
| APR/MAY/JUNE                | 0 | 0 | 0 | APR/MAY/JUNE                  | 0 | 0   | 0  |

#### GOALS AND ACTUAL MEMBERS CUMULATIVE

| DROPPED CLUBS: 4 |     | 25 CLUBS OF 49 ADDED 1 OR<br>MORE NEW MEMBERS | GENDER DISTRIBUTION                 |              |  |
|------------------|-----|-----------------------------------------------|-------------------------------------|--------------|--|
|                  |     | WORE NEW WEWBERS                              | MALE                                | 662 (40.19%) |  |
|                  |     |                                               | FEMALE                              | 985 (59.81%) |  |
| DROPPED MEMBERS  |     |                                               | NON BINARY                          | 0 (0.00%)    |  |
|                  |     |                                               | PREFER NOT TO ANSWER                | 0 (0.00%)    |  |
| DECEASED         | 5   |                                               |                                     | ,            |  |
| CLUB CANCELLED   | 61  | CLICK HERE FOR CUMULATIVE                     | TOTAL FAMILY UNIT MEMBERS           | 589          |  |
| OTHER            | 63  | MEMBERSHIP DATA                               |                                     |              |  |
| TOTAL            | 129 |                                               | FAMILY MEMBERS PAYING HALF DUES 366 |              |  |
|                  |     |                                               |                                     |              |  |