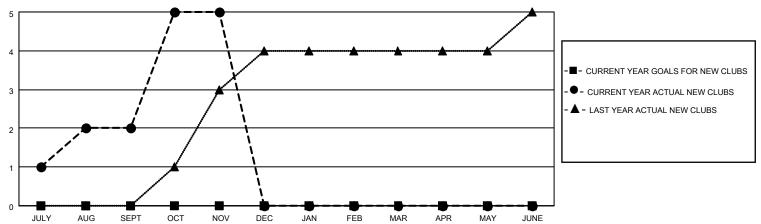

## District 301 C

| Clubs RESULTS FOR 2021-2022 |   |   |   | Members RESULTS FOR 2021-2022 |   |     |    |
|-----------------------------|---|---|---|-------------------------------|---|-----|----|
|                             |   |   |   |                               |   |     |    |
| JULY/AUG/SEPT               | 0 | 2 | 3 | JULY/AUG/SEPT                 | 0 | 150 | 63 |
| OCT/NOV/DEC                 | 0 | 3 | 1 | OCT/NOV/DEC                   | 0 | 152 | 66 |
| JAN/FEB/MAR                 | 0 | 0 | 0 | JAN/FEB/MAR                   | 0 | 0   | 0  |
| APR/MAY/JUNE                | 0 | 0 | 0 | APR/MAY/JUNE                  | 0 | 0   | 0  |

### GOALS AND ACTUAL NEW CLUBS CUMULATIVE